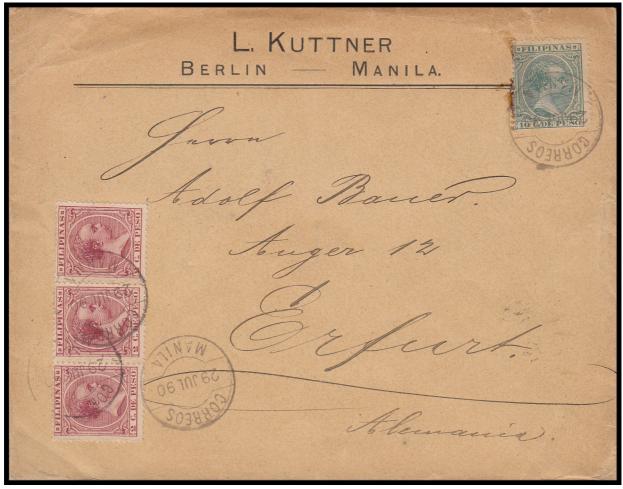

It is most likely (but not confirmed) that L Kuttner started a merchant business in the late 1880s prior to the merger with Adolf Fröhlich based on a 20 July 1890 pre-printed cover only bearing his name. Earliest philatelic usage of the Fröhlich and Kuttner handstamp also appears on this cover, with notation on reverse stating to note new address, most likely pointing to the joint address for Fröhlich and Kuttner.

#### **DOUBLE WEIGHT OVERSEAS COVER**

29 July 1890 - Manila to Erfurt, Germany
'Correos - Manila' Departure Circular Date Stamps
Erfurt (21 August 1890) Receiving Circular Date Backstamp
Purple Business Handstamp (BH2) Also Applied on Reverse of Cover
(Notation in centre of handstamp stating 'Please Note New Address')