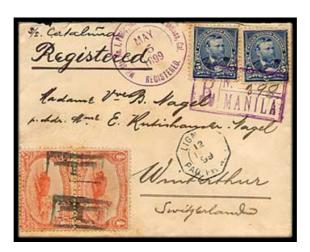

# FROHLICH & KUTTNER on Top Blank Centre MANILA on Bottom with Emblem on Either Side

5 May 1899 - Manila to Winterthur, Switzerland
Military Station Registration Circular Date Stamp. Backstamped with 3 June 1899 Winterthur CDS
Red Business Handstamp (BH3) Applied on Reverse of Cover