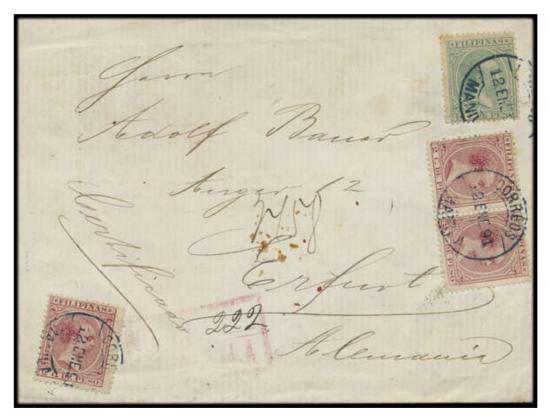

#### SINGLE WEIGHT REGISTERED OVERSEAS COVER

12 January 1891 - Manila to Erfurt, Germany

'Correos - Manila' Departure Circular Date Stamps with Boxed Registration Cancel Alongside
Erfurt (14 February 1891) Receiving Circular Date Backstamp
Purple Business Handstamp (BH2) Applied on Reverse of Cover
(Soler y Llach Auction - October 2017)