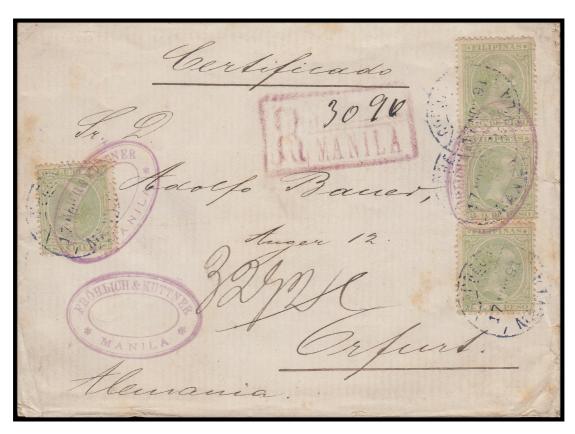

## TRIPLE WEIGHT REGISTERED OVERSEAS COVER

17 November 1891 - Manila to Erfurt, Germany

'Correos - Manila' Departure Circular Date Stamps with Boxed Registration Cancel Alongside
Erfurt (21 December 1891) Receiving Circular Date Backstamp
Purple Business Handstamp (BH2) Applied on Cover Front