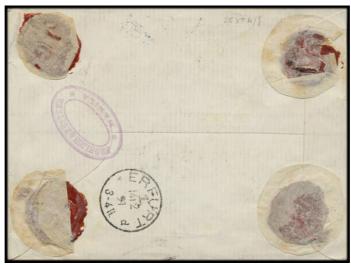

## TRIPLE WEIGHT REGISTERED OVERSEAS COVER

17 November 1891 - Manila to Erfurt, Germany

'Correos - Manila' Departure Circular Date Stamps with Boxed Registration Cancel Alongside
Erfurt (21 December 1891) Receiving Circular Date Backstamp
Purple Business Handstamp (BH2) Applied on Cover Front

## **BH2: DOUBLE OUTER AND SINGLE INNER LINED OVAL HANDSTAMP**