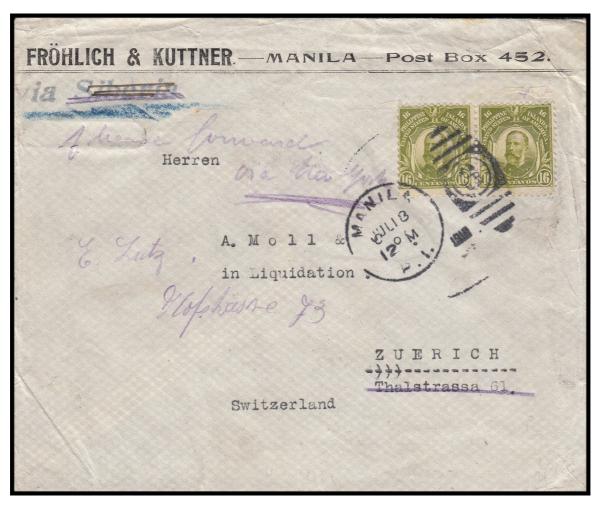

## **PRIVATELY PRINTED COVERS**

**US PERIOD COVER** 

PPC5: FRÖHLICH & KUTTNER - MANILA - POST BOX 452.

FRÖHLICH & KUTTNER - MANILA - Post Box 452.

FRÖHLICH & KUTTNER - MANILA - Post Box 452. in Single Line

18 July 1914 - Manila to Zurich, Switzerland

24 November 1914 Manila Transit CDS on Reverse (long duration from original mailing date)

19 January 1915 Zurich Receiving Circular Date Stamp on Reverse