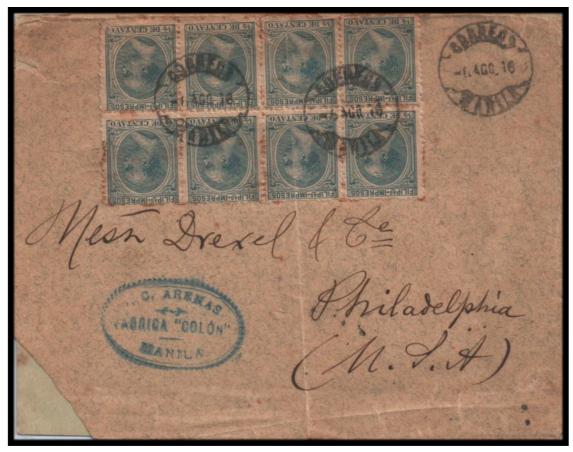

## **BH1: Two Singled Line Oval Handstamp with Fancy Outer Design**

J. C. ARENAS on Top FABRICA "COLON" in Centre MANILA on Bottom

Cover from Manila to Philadelphia, USA

1c (Possibly Printed Matter Rate) with 8 August 1896 'Correos - Manila' Departure CDS

Philadelphia – 15 September 1896 Receiving Circular Backstamp