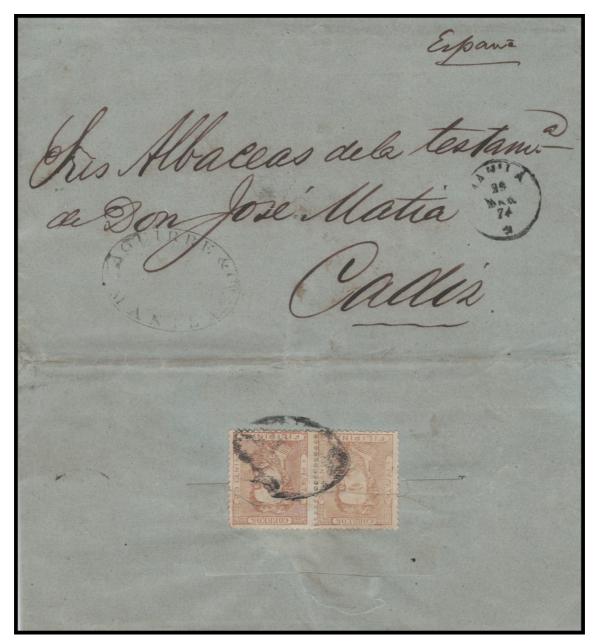

#### BH1: TWO SINGLE LINED OVAL HANDSTAMP

Cover from Manila to Cadiz, Spain

Aguirre & Co Handstamp and 26 March 1874 'Manila - \*' Departure CDS on Front Quadruple Weight Overseas Rate, Stamps affixed to reverse and tied with Parrilla Cancel