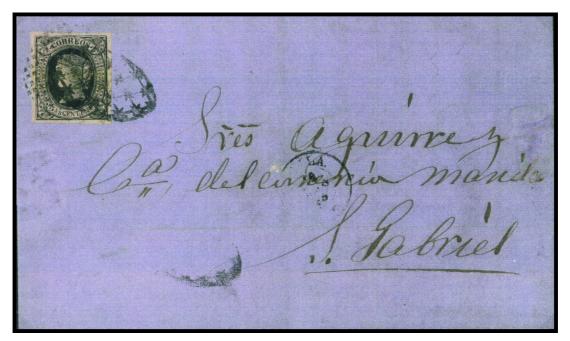

#### **DOMESTIC COVERS ADDRESSED TO AGUIRRE & COMPANY**

Cover to Manila Triple Weight Domestic Rate Large Baeza (9 April 1860) Receiving CDS (Scott #10)

Cover from Legazpi to San Gabriel, Manila Single Weight Domestic Rate, with 20 May 1863 Manuscript Dateline Large Baeza (26 May 1863) Receiving CDS (Scott #12)