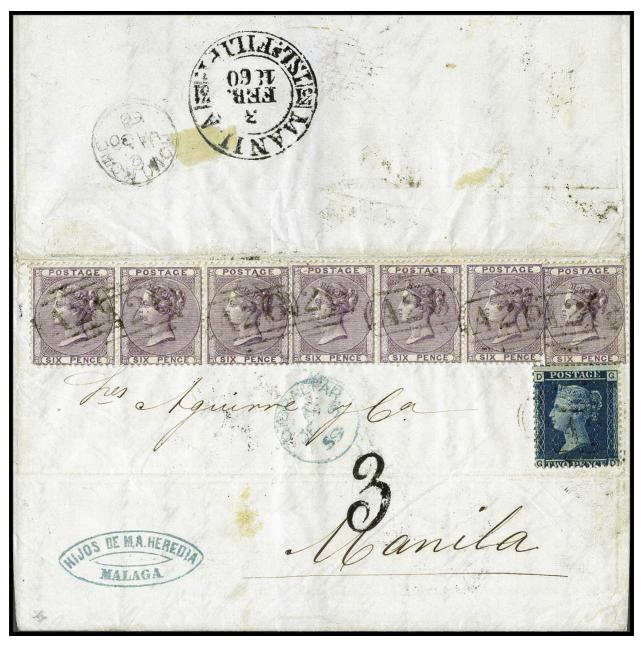

### **GIBRALTAR ORIGINATING**

9 December 1859 - Cover Addressed to Aguirre y Ca Mailed from Gibraltar to Manila Cover Originating from Malaga, with Hijos de M. A Herdia / Malaga Business Handstamp on front Stamps Cancelled with A26 Gibraltar Obliterator and Gibraltar (9 December 1859) Departure Cancel HongKong (30 January 1860) Transit Circular Date Stamps Manila (3 February 1869) Large Baeza Receiving Circular Date Stamp on Reverse *(Corinphila - Auction 250-256, 7 September 2020)* 