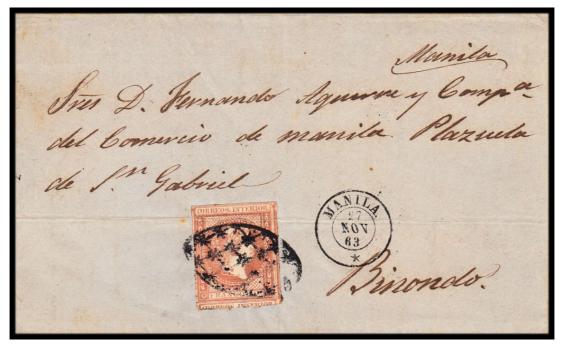

**DOMESTIC COVERS ADDRESSED TO AGUIRRE & COMPANY** 

Cover from Lallo (Cagayan) to Binondo, Manila Single Weight Domestic Rate, with 28 October 1863 Manuscript Dateline 'Manila - \*' (27 November 1863) Receiving CDS (Scott #13)