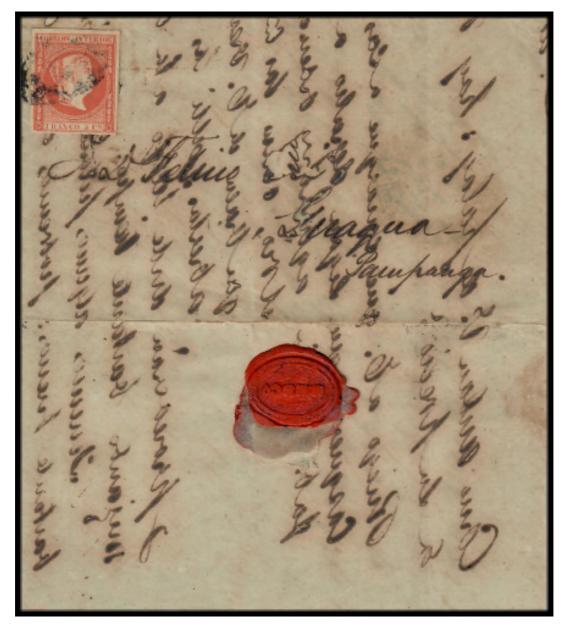

#### **DOMESTIC COVER FROM FERNANDO AGUIRRE**

**CIRCA 1863 – MANILA TO GUAGUA (PAMPANGA)** Letter from Don Fernando de Aguirre to Don Felino Gil 5c stamp paying single weight domestic rate tied with Parrilla Cancel Indistinct blue Large Baeza departing Circular Date Stamp on Front

Don Felino Gil was a well-known Spanish soldier who paved the way for Spanish missionaries to come to the region, earning himself vast tracts of land as a reward for his service. He was proprietor of Hacienda Mamada de Pio, located in Porac, Pampanga; where he converted 532 hectares of land into lucrative sugar cane plantations.