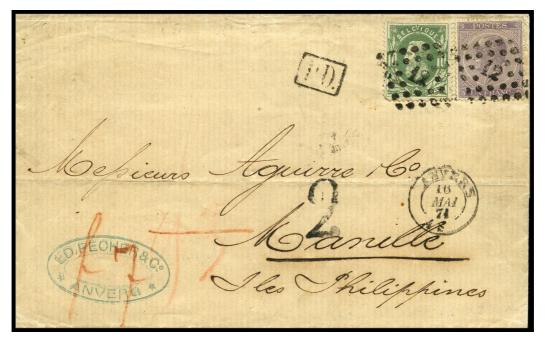

### FOREIGN INBOUND COVER ADDRESSED TO AGUIRRE & COMPANY

### **Belgium Originating**

Cover Addressed to Aguirre y Ca from Anvers, Belgium to Manila Cancelled with Square Dotted Cancel and 16 May 1871 Circular Date Stamp Alongside