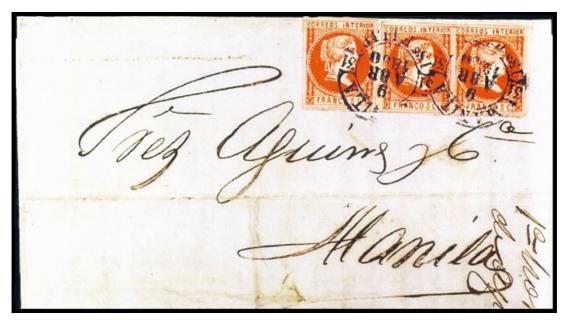

**DOMESTIC COVERS ADDRESSED TO AGUIRRE & COMPANY** 

Cover from Lallo (Cagayan) to Binondo, Manila Single Weight Domestic Rate, with 28 October 1863 Manuscript Dateline 'Manila - \*' (27 November 1863) Receiving CDS (Scott #13)

Cover from Lallo (Cagayan) to Binondo, Manila Double Weight Domestic Rate, with 5 August 1863 Manuscript Dateline Parrilla Departure Cancels and 'Manila - \*' (13 August 1863) Receiving CDS (Scott #13)