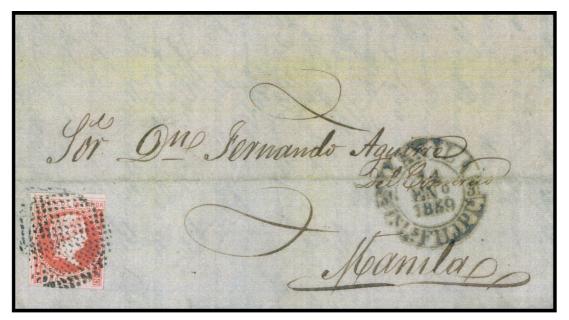

#### **DOMESTIC COVERS ADDRESSED TO AGUIRRE & COMPANY**

Cover from Lingayen (Pangasinan) to Manila Single Weight Domestic Rate, with 12 January 1859 Manuscript Dateline Circle of Dots Departure Cancel and Large Baeza (14 January 1859) Receiving CDS (Scott #10)

Soi De comercio

Cover to Manila Double Weight Domestic Rate with Circle of Dots Departure Cancels Large Baeza (13 July 1860) Receiving CDS (Scott #10)