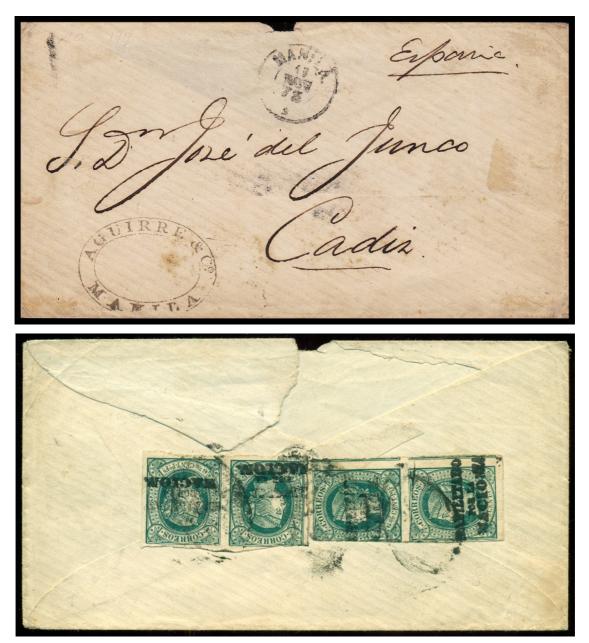

### BH1: TWO SINGLE LINED OVAL HANDSTAMP

Cover from Manila to Cadiz, Spain

Aguirre & Co Handstamp and 15 November 1873 'Manila - **\***' Departure CDS on Front 25c Double Weight Overseas Rate, Stamps affixed to reverse and tied with Parrilla Cancels