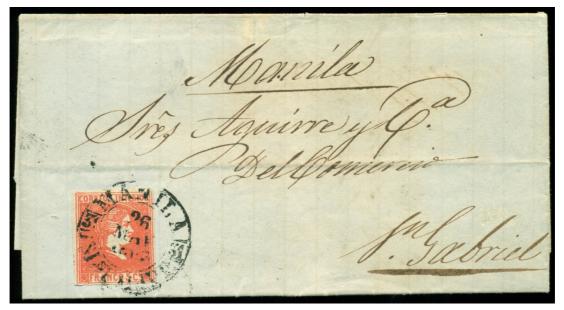

#### **DOMESTIC COVERS ADDRESSED TO AGUIRRE & COMPANY**

Cover to Manila Triple Weight Domestic Rate Large Baeza (9 April 1860) Receiving CDS (Scott #10)

Cover from Legazpi to San Gabriel, Manila Single Weight Domestic Rate, with 20 May 1863 Manuscript Dateline Large Baeza (26 May 1863) Receiving CDS (Scott #12)