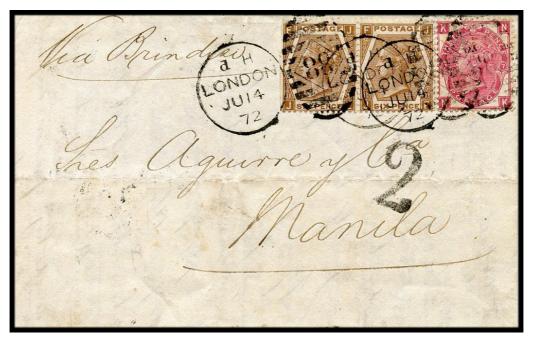

### FOREIGN INBOUND COVER ADDRESSED TO AGUIRRE & COMPANY

#### **ENGLAND ORIGINATING**

Cover Addressed to Aguirre y Ca from London to Manila via Brindinsi Cancelled with 14 June 1872 London Duplex Cancels