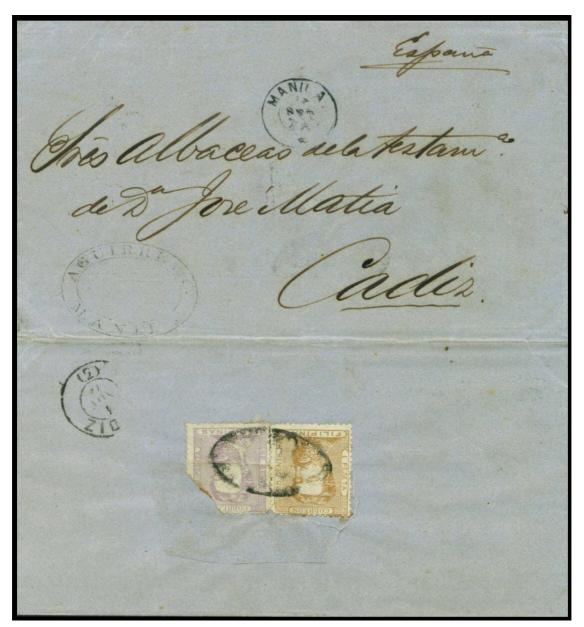

#### BH1: TWO SINGLE LINED OVAL HANDSTAMP

Cover from Manila to Cadiz, Spain

Aguirre & Co Handstamp and 17 September 1874 'Manila - \*' Departure CDS on Front Triple Weight Overseas Rate, Stamps affixed to reverse and tied with Parrilla Cnacel Cadiz (1 November 1874) Receiving Circular Date Backstamp