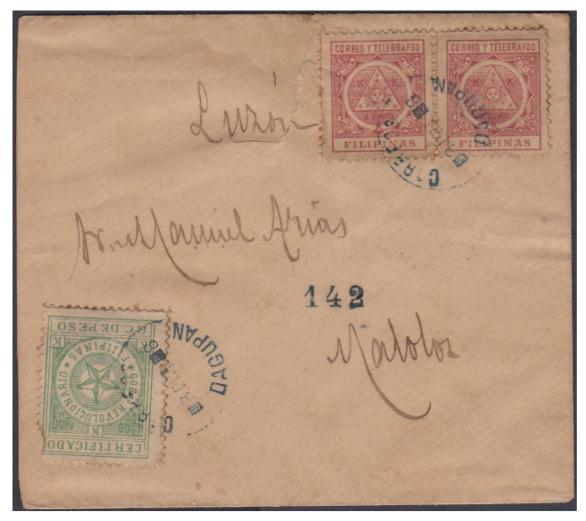

### **MANUEL ARIAS RODRIGUEZ**

### **AGUINALDO INSURRECTION PERIOD**

### DOMESTIC REGISTERED COVER TO MANUEL ARIAS

3 October 1898 – Registered Cover from Dagupan to Malolos, Bulacan, addressed to Manuel Arias
4c Paying Double Domestic Rate with 8c Registration stamp affixed and tied to bottom left
Aguinaldo Stamps (Scott Y3 and YF1)

[NVK Stamps Auction No. 5 – Lot 61 – 10 September 2021]