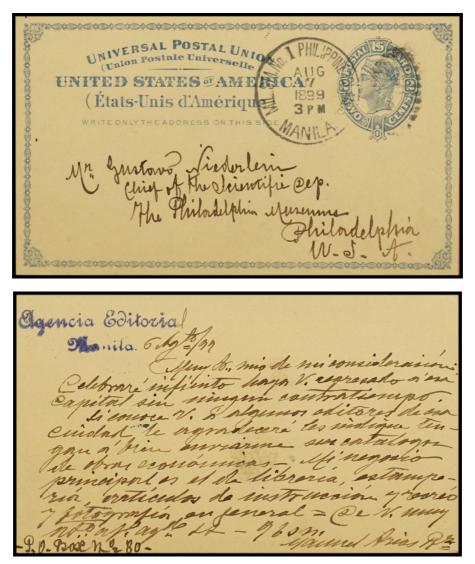

# AGENCIA EDITORIAL MANUEL ARIAS RODRIGUEZ

### **BUSINESS HANDSTAMP**

### **BH6: Two Line Handstamp**

#### Agencia Editorial on Top (L in Editorial written in manuscript) Manila. on Bottom

7 August 1899 - US Postal Card Used from Manila to Philadelphia, USA 'Military Station No 1 - Manila' Duplex Cancel Business Handstamp (BH5) applied on reverse Written and Signed by Manual Arias Rodriguez on 6 August 1899 [Ebay – 9 November 2018]