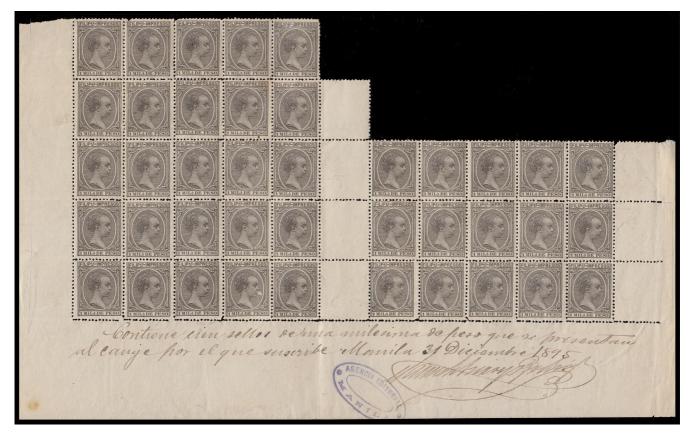

#### 1-MILESIMA OLIVE-GREY ISSUE OF 1894 USED AS SUBSCRIPTION PAYMENT

Scott #P11 (Block of 40) with Agencia Editorial Business Handstamp on Bottom Selvedge (*Reduced in Size*)

#### **Manuscript Text Translation:**

Here are one hundred 1-milesimas de peso stamps which will be presented in exchange for subscription Manila – 31 December 1895