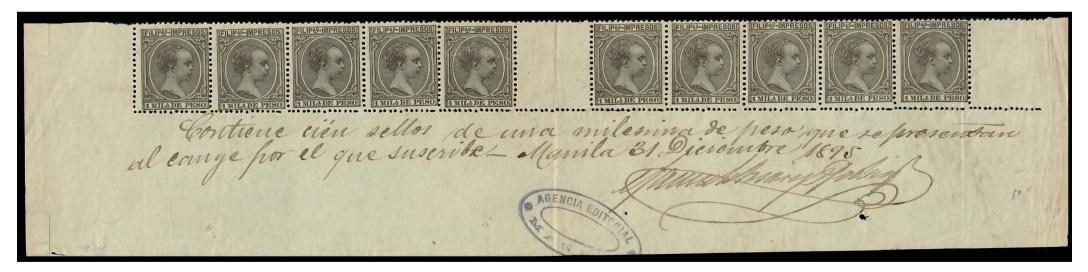

# MANUEL ARIAS Y RODRIGUEZ

BH2: Two Single Lined Oval Handstamp

1-MILESIMA OLIVE-GREY ISSUE OF 1894 USED AS SUBSCRIPTION PAYMENT

Scott #P11 (Gutter Strip of 10) with Agencia Editorial Business Handstamp on Bottom Selvedge

#### **Manuscript Text Translation:**

Here are one hundred 1-milesimas de peso stamps which will be presented in exchange for subscription, Manila - 31 December 1895