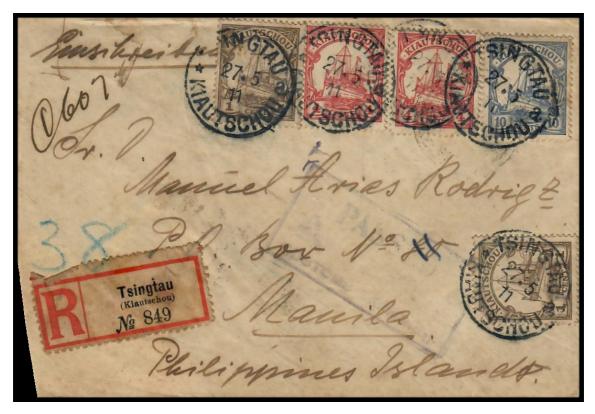

# **US OCCUPATION**

# **INBOUND COVER FROM CHINA**

# Addressed to Manuel Arias Rodriguez PO Box 80 Manila

27 May 1911 – Registered Cover from Kiautschou, Tsingtao, China to Manila via HongKong (Used During the German Occupation of Kiautschou)

Cancelled with Tsingtao, Circular Date Stamps

Manila, P.I. (6 June1911) Receiving Circular Date Backstamp