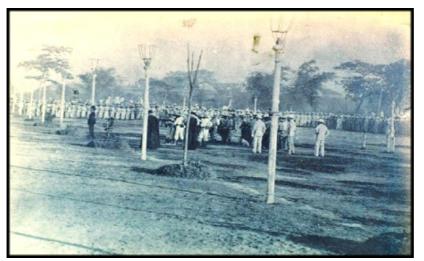

Rizal's Execution, December 30, 1896, Bagumbayan (Photo taken by Manuel Arias y Rodriguez)

When the Katipunan launched its revolution, Manuel Arias photographed the arrival in Manila of the Spanish military reinforcements to counter the offensive. Manuel followed the Spaniards as they bombarded rebellious towns. His series on the Filipino-Spanish war constitutes the most important body of images surrounding that conflict and is precarious evidence of the ferocity and determination of a subjugated people. In December 1897, Manuel followed the Spanish negotiators to the mountain stronghold of General Emilio