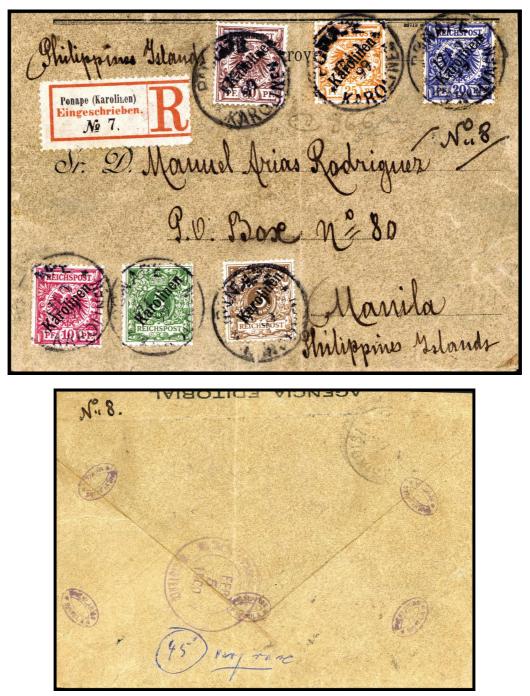

# **MANUEL ARIAS RODRIGUEZ**

### **INBOUND COVER FROM CAROLINE ISLANDS**

### **ADDRESSED TO MANUEL ARIAS RODRIGUEZ**

17 October 1899 – Registered Cover from Ponape, Karolinen (Caroline Islands) to Manila Complete set of stamp tied with Ponape Circular Date Stamps on Folded Agencia Editorial Pre-Printed Envelope Manila (5 February 1900) Receiving Circular Date Stamp on Reverse

[Württembergisches Auktionshaus, Lot 7004, 24 June 2023]