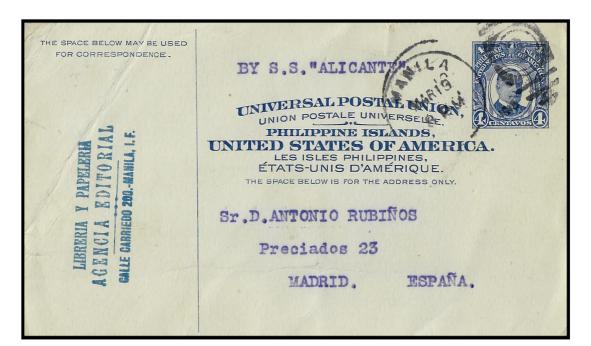

### **US OCCUPATION**

#### POSTAL CARD WITH CORNER CARD HANDSTAMP

Manila, 19 de Marzo de 1915 Sr. D. Antonio Rubiños Madrid. Muy Sr. mio: Le confirmo mi anterior del 16 de los corrientes y es el obgeto de la presente pedirle me envie con los otros cuader? 2 ejemplares del Cuad. No.1 de la Historia de la Guerra Europea por V. Blasco Ibañez. Suyo affno. S. S.

19 March 1915 – Postal Card from Manila to Madrid, Spain carried by 'SS Alicante'