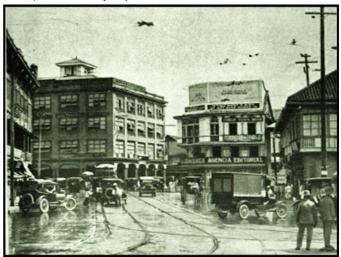

Agencia Editorial, Carriedo Street, circa 1922

Manuel Arias was sympathetic to the revolutionary ferment. While selling Dr Jose Rizal's two novels on the sly, he undertook a personal odyssey: he photographed his comfortable surroundings as well as scenes from treks to distant provinces. Arias took on the role of war correspondent of the Philippine Revolution against Spain between 1896 and 1897 and supplied images to the Barcelona journal La Ilustracion Artistica between 1897 and 1900. In addition, his photographs appeared in 'El Comercio', a newspaper that featured the Philippine-Spanish war. One of his most important photographs was that of the execution of Dr Jose Rizal in Babumbayan (now Luneta) on December 30, 1896.