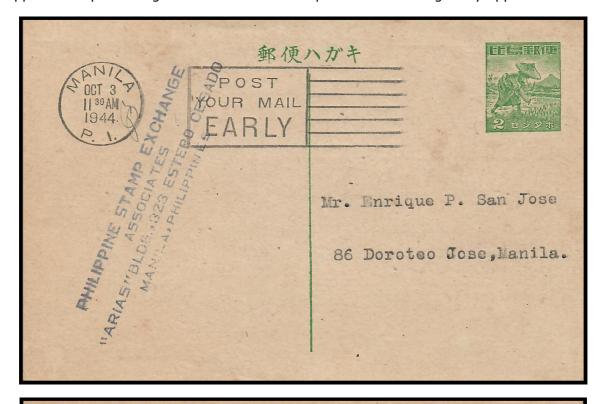

## PHILIPPINE STAMP EXCHANGE OCTOBER 3, 1944

## **AUCTION START TIME NOTICE**

Typewritten Postal Card notifying Associates that business shall continue as usual, with auctions starting at 2:30pm. 2c Planters Postal Card with 'Post Your Mail Early' Slogan Cancel. Philippine Stamp Exchange Associates Handstamp Corner Card diagonally applied on left.

Daer Associete:

Manila, October 1st

Please take notice that se shall continue business as usual. Autimns shall start at 2:30 p.m.- Your lote will be accepted at room No.210, second floor of the "Arias" bldg., 323 Estero Cegado, Manila.

Philippine Stamp Exchange