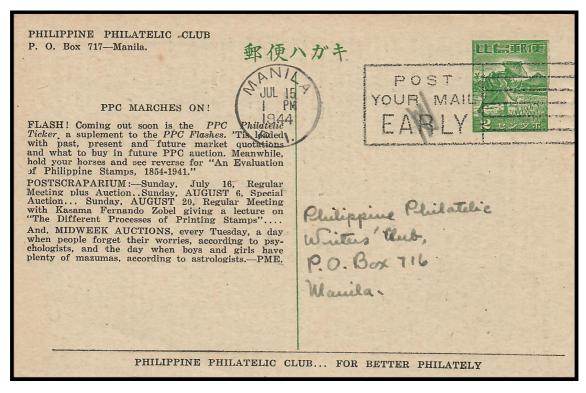

## **INBOUND CORRESPONDENCE**

Printed Postal Card from the Philippine Philatelic Club addressed to Philippine Philatelic Writers' Club. PPC Flashes Number 5. 2c Planters Postal Card with 'Post Your Mail Early' Slogan Cancel.