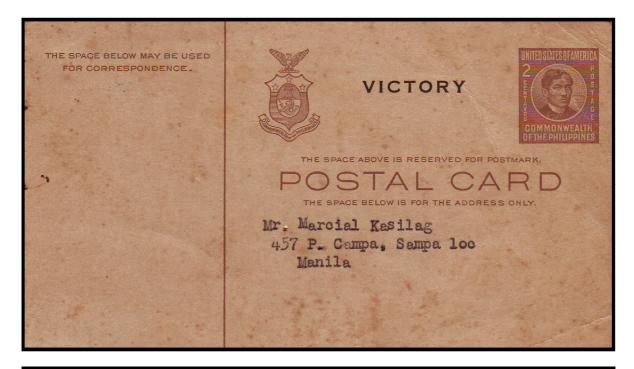

## **CLUB ACTIVITY NOTIFICATIONS**

Unsent Pre-Printed Postal Card used to advise members of activities to be conducted by the Philippine Philatelic Club. 2c Rizal VICTORY Postal Card (Long Vertical Dividing Line and Thin Printing of 'VICTORY'). Dateline: September 26, 1946 on Reverse with initialled signature.