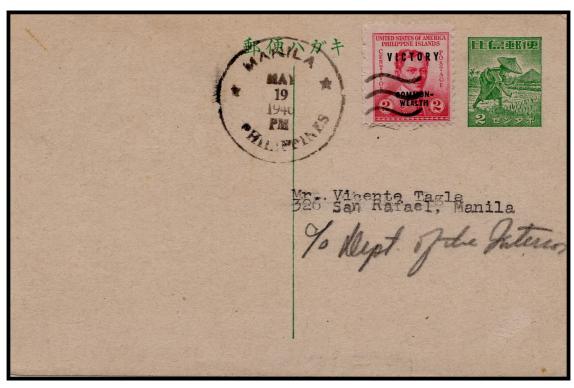

## PHILIPPINE PHILATELIC CLUB MAY 19, 1946

## **JUNE 2ND MEETING PROGRAMME**

Uprated Postal Card detailing the program for the PPC Meeting on June 2, 1946. Japanese Occupation 2c Planters Postal Card uprated with 2c Rizal Victory issue affixed and tied with Manila (19 May 1946) duplex cancel.