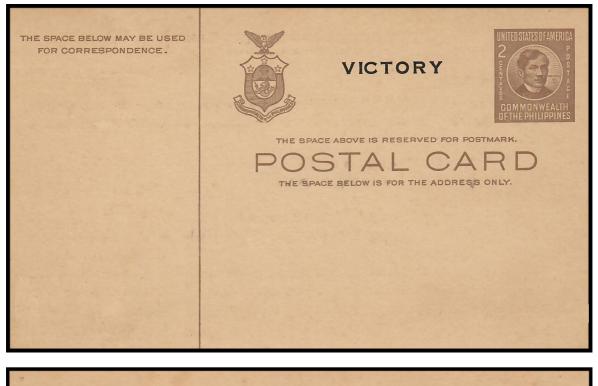

## **CLUB ACTIVITY NOTIFICATIONS**

Pre-Printed Postal Card used to advise members of activities to be conducted by the Philippine Philatelic Club. 2c Rizal VICTORY Postal Card (Long Vertical Dividing Line and Close 'IC' in 'VICTORY' Variety). Return address details on Reverse of Card and pre-signed by Severino N Luna.