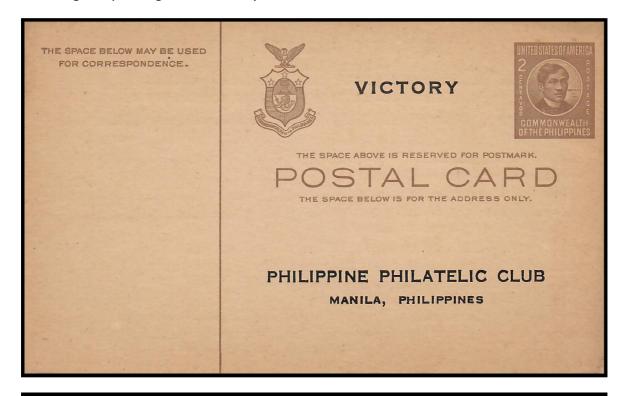

## PHILIPPINE PHILATELIC CLUB CIRCA 1945 - 1946

## PHILATELIC DIRECTORY FORM

Pre-Printed Postal Card to be filled out to provide personal information and collecting interests for the creation of a Philatelic Directory. Return mailing address to the Philippine Philatelic Club pre-printed on Card front. 2c Rizal VICTORY Postal Card (Long Vertical Dividing Line and regular printing of 'VICTORY').