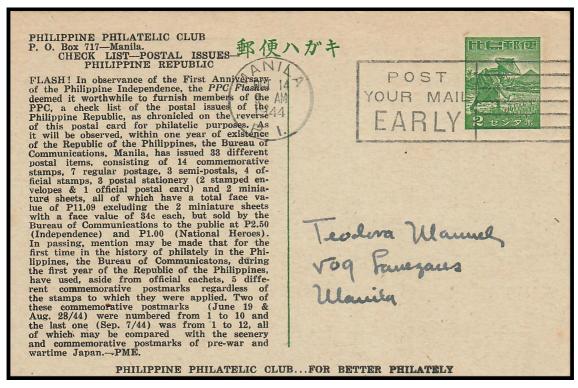

## **PPC FLASHES - NUMBER 17**

Printed Postal Card providing a check list of the Japanese Occupation issues as chronicled on the reverse of the card (listing continued from PPC Flashes Number 16). 2c Planters Postal Card with 'Post Your Mail Early' Slogan Cancel. Philippine Philatelic Club corner card.