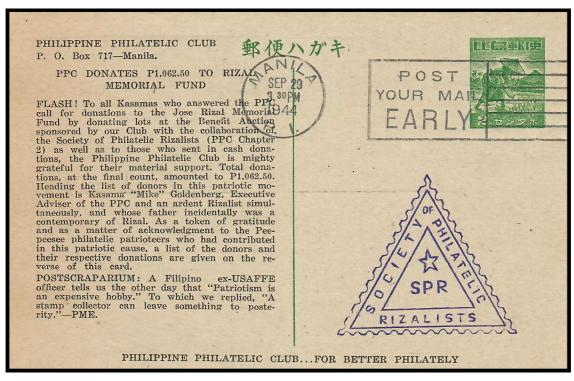

## PHILIPPINE PHILATELIC CLUB SEPTEMBER 29, 1944

## **PPC FLASHES - NUMBER 14**

Printed Postal Card advising of donation of P1,062.50 to the Jose Rizal Memorial Fund from proceeds of the Benefit Auction. List of Donors and Donations printed on reverse side. 2c Planters Postal Card with 'Post Your Mail Early' Slogan Cancel. Philippine Philatelic Club corner card. With Society of Philatelic Rizalists Purple Triangular Handstamp (philatelic usage).