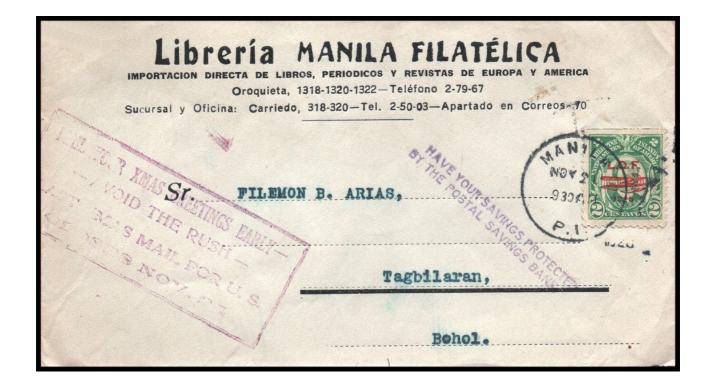

## LIBRERIA MANILA FILATELICA

## **NOVEMBER 21, 1926**

## MANILA TO BOHOL COVER

Commercial Cover on Libreria "Manila Filatelica" Pre-Printed Envelope, Manila to Tagbilaran, Bohol. 2c London Orient Flight on Rizal Base Stamp tied with Manila (November 21, 1926) departure Duplex Cancel. 'Have Your Savings Protected By the Postal Savings Bank' two line handstamp. Additional Rectangular Boxed 'Mail Your Xmas Greetings Early – Avoid the Rush – Christmas Mail for U.S. Closes Nov. 27'. Imperforate stamp tied with Partial Duplex Cancel and Manila (December 19, 1931) 'Register Valuable Mail' Slogan Cancel.

Cover confirms that Libreria Manila Filatelica was a direct importer of books, newspapers and magazines from Europe and America.

Reverse Side Blank.