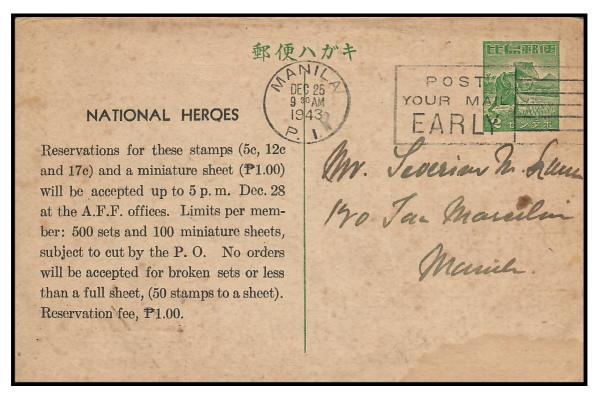

## **NATIONAL HEROES NOTICE**

2c Planters Postal Card with pre-printed notice on front announcing the issuance of the National Heroes stamp. Reverse has 1944 Calendar. With Manila 'Post Your Mail Early' Slogan Cancel.