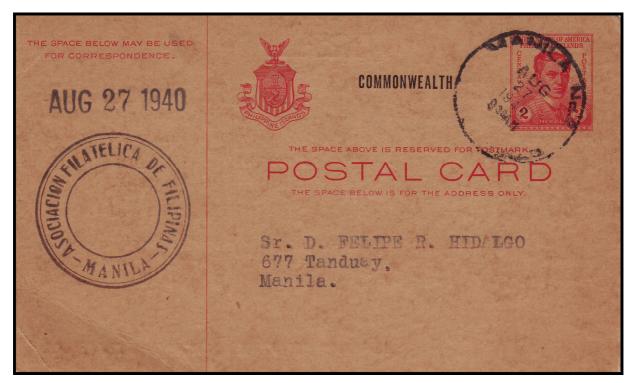

### **GATHERING AND PHILATELIC BOURSE INVITATION**

Pre-Printed 2c Rizal (Red) Postal Card from the AFF and addressed to Felipe Hidalgo, announcing the gathering and philatelic bourse to be held at the New Banahaw Restaruant on September 1, 1940. Cancelled with Manila (August 27, 1940) Circular Date Stamp and with Asociacion Filatelica de Filipinas Circular Handstamp on left.