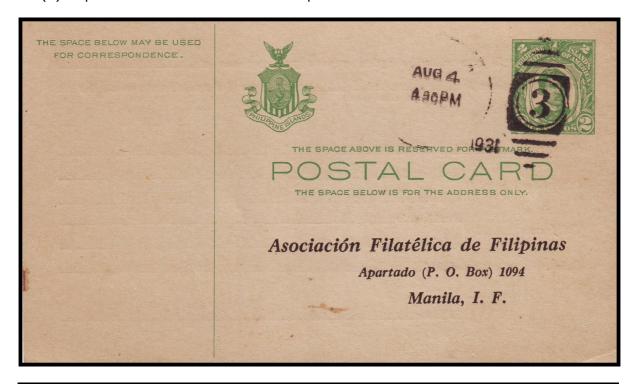

## ASOCIACION FILATELICA DE FILIPINAS AUGUST 4, 1931

## MONTHLY GATHERING INVITATION

Pre-Printed Return Address on 2c Rizal (Green) Postal Card used as a voting card for members to agree if weekly meetings of the Association should take place each Sunday at 9:00am. With Manila (3) Duplex Cancel. Text on reverse in Spanish.